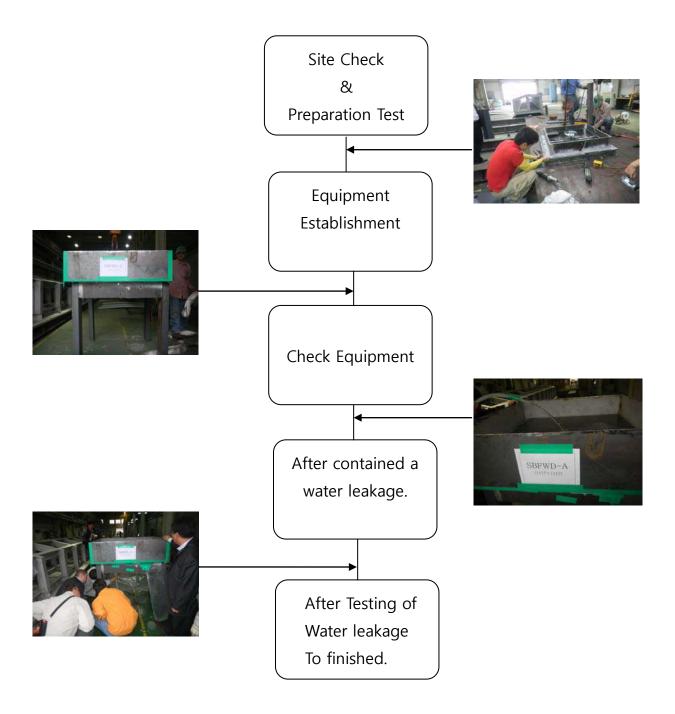

#### 2-2 Folw Chart of Field Test

Address: 3f, 306blg, yangjae-dong, seocho-gu, Seoul, Korea

- 2-3 Site test term.
  - (1) Site Test.
    - ① BLAST AND SECURITY RESISTANCE DOORS (ACCESS HOLE DOOR)
      - D A T E : October 14th, 2011
      - Test Contents : Visited a site and the established to advanced a Equipment and a site test.
  - (2) Report Make: October 14th, 2011
  - (3) Report Submit : October 17<sup>th</sup>, 2011

#### 4-1. SITE TEST RESULT.

As result of contained a water leakage test to Explosion-proof ACCESS door,

The leakage which confirms whether to water leakage from within testing does not

Occur without being.

## 4.2 Synthetic opinion.

Contained a water leakage results: 4.1 reference

- Based on the results of 9page, BLAST AND SECURITY RESISTANCE DOORS (ACCESS HOLE DOOR) no water leakage occurs during a test. Therefore, We think that the contained water leakage test it is passing.

## 1. Site target photo

<PHOTO> A CONTAINED WATER SETTING.

<PHOTHO> WHETEHR TO WATER LEAKAGE CONFIRMAION.

Address: 3f, 306blg, yangjae-dong,seocho-gu, Seoul, Korea

<PHOTO> WHETEHR TO WATER LEAKAGE RESULT<ACCESS HOLE DOOR>