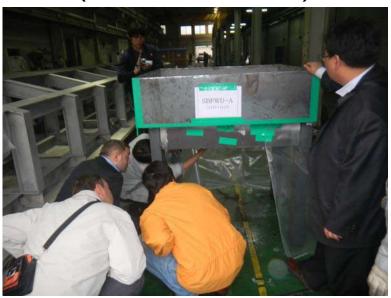

# appendix

1. Site target test photo

Address: 3f, 306blg, yangjae-dong, seocho-gu, Seoul, Korea

## 1. Site target photo

<PHOTO> A CONTAINED WATER SETTING.

<PHOTHO> WHETEHR TO WATER LEAKAGE CONFIRMAION.

Address: 3f, 306blg, yangjae-dong,seocho-gu, Seoul, Korea

<PHOTO> WHETEHR TO WATER LEAKAGE RESULT<ACCESS HOLE DOOR>