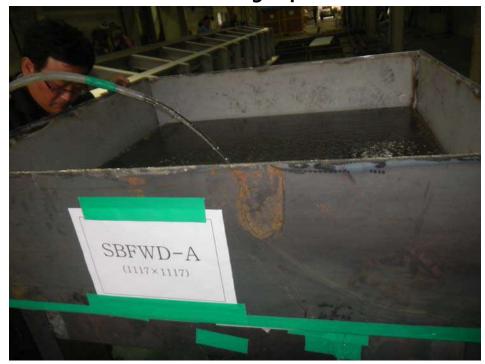

#### 4-1. SITE TEST RESULT.

As result of contained a water leakage test to Explosion-proof ACCESS door,

The leakage which confirms whether to water leakage from within testing does not

Occur without being.

## 1. Site target photo

<PHOTO> A CONTAINED WATER SETTING.

<PHOTHO> WHETEHR TO WATER LEAKAGE CONFIRMAION.

Address: 3f, 306blg, yangjae-dong,seocho-gu, Seoul, Korea

<PHOTO> WHETEHR TO WATER LEAKAGE RESULT<ACCESS HOLE DOOR>