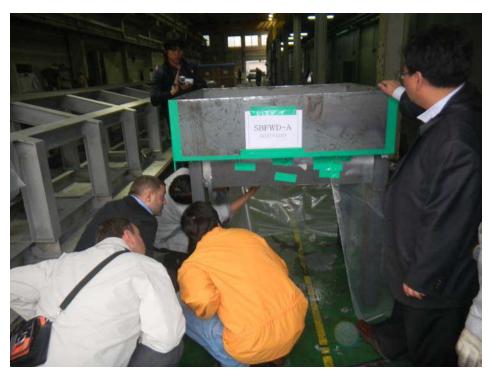

## 1. Site target photo

<PHOTO> A CONTAINED WATER SETTING.

<PHOTHO> WHETEHR TO WATER LEAKAGE CONFIRMAION.

Address: 3f, 306blg, yangjae-dong,seocho-gu, Seoul, Korea

<PHOTO> WHETEHR TO WATER LEAKAGE RESULT<ACCESS HOLE DOOR>